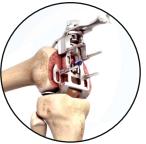

## SIGMA® PRIMARY KNEE SYSTEM

C-STEM<sup>®</sup> AMT Triple Tapered Stabilised Hip

ATTUNE<sup>®</sup> Knee System INTUITION™ Instruments

TABULAR CUP

SYSTEM