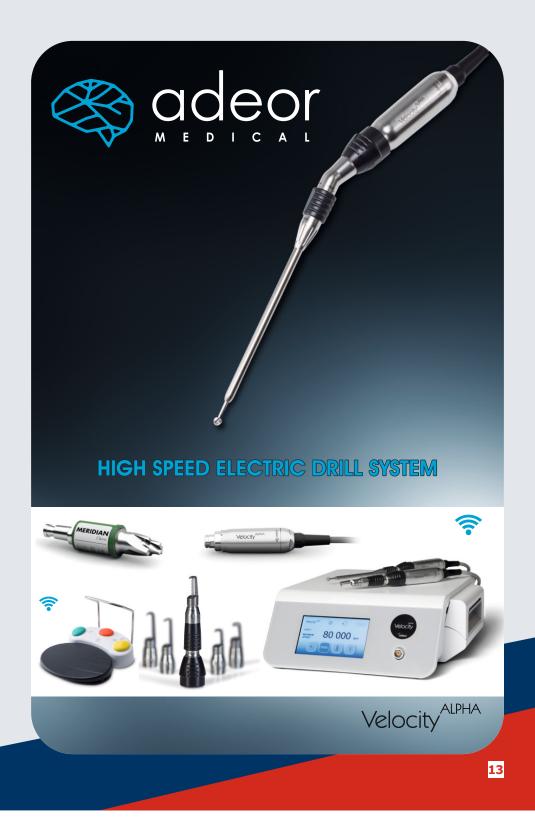

d bovie detection
- Same inputs with different channel settings per mode run simultaneously





11



DORO<sup>®</sup> Cranial Stabilization & Retractor Systems

## DORO® OR3 Skull Clamp

The DORO® QR3 Skull Clamp provides 3-pin rigid cranial fixation. The improved Quick-Rail® makes it easy to connect accessories, even over multiple layers of sterile drape. State-of-the-art engineering makes it possible to build this 3rd generation Quick-Rail® skull clamp more stable than all its predecessors.



DCR Retractor System

Our top-of-the-line retractor system. Six degrees of freedom offer unparalleled flexibility and an unobstructed access to the surgical field at any time of the procedure. The variability of the DORO LUNA® Retractor System can be further enhanced with additional adaptors.







## Aneurysm Clip, Neuro & General Surgery Instrument





## SURGICAL INSTRUMENTS



One Stop Solution for all Orthopaedic & Neurosurgical Implants, Instruments & Hospital Equipments.



#### 0

1, Braun Feld Row, Khelaghar, Ground Floor Mominpur, Kolkata - 700027, West Bengal, India



+ 033 2449 1778

#### 031

+91 99030 97131 / +91 99032 96845 / +91 98311 24424

#### $\boxtimes$

nehasurgicalkolkata@gmail.com / nehasurgical@rediffmail.com

() www.nehasurgical.com