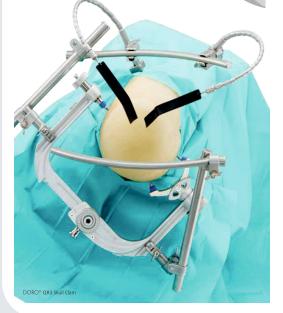

## DORO® OR3 Skull Clamp

The DORO® QR3 Skull Clamp provides 3-pin rigid cranial fixation. The improved Quick-Rail® makes it easy to connect accessories, even over multiple layers of sterile drape. State-of-the-art engineering makes it possible to build this 3rd generation Quick-Rail® skull clamp more stable than all its predecessors.