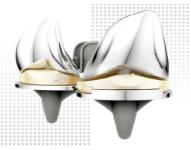

## SIGMA® PRIMARY KNEE SYSTEM

C-STEM<sup>®</sup> AMT Triple Tapered Stabilised Hip

ATTUNE<sup>®</sup> Knee System INTUITION™ Instruments

TABULAR CUP

SYSTEM