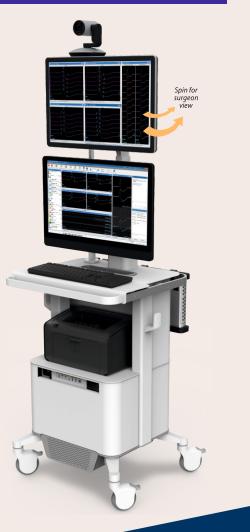

#### Intra Operative Neurophysiological Monitoring

**Cortical Module.** Designed for recording and stimulating at or near the patient's head, provides 16 recording channels, TCS-9 for dynamic montaging of transcortical MEPs, and Low Current, Auditory and Visual Stimulation.

**Limb Module.** Designed for recording and stimulating the arms and legs with eight recording channels, 5 paired E-Stim outputs, SpO<sub>2</sub> and Heart Rate.

IOMAX systems are scalable from eight to 48 channels.

- Use the Cortical Module solo
- Combine the Cortical Module with one to four Limb Modules
- Use one or two Limb Modules independently

#### Base Module. Provides power and

communication via a single SafeT Cable to the OR table, and allows Trigger In/Out interfacing with third-party devices.

**LCSwap**. Comprehensive switch matrix solution for direct cortical stimulation. Twelve outputs can be independently assigned as anode or cathode; it also includes two paired outputs for hand-held probes.

#### **Monitor all modalities**

- SSEP, EMG, MEP, DCS, TOF, BAEP, EEG, VEP, DWave, etc.
- All modalities on the same screen running together
- Integrated bovie detection
- Same inputs with different channel settings per mode run simultaneously